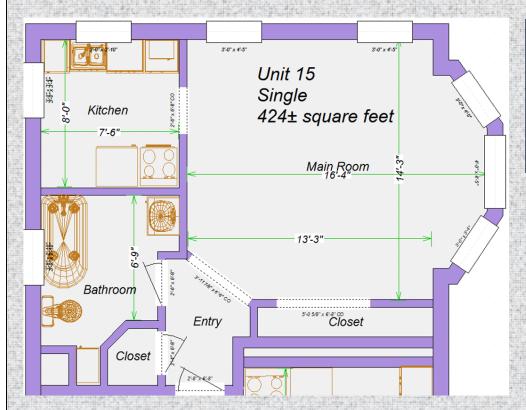

## 

300 San Juan Ave. Unit 15 Venice, CA 90291

This 4th (top) floor single with bathroom and kitchen is available for \$1,450 per month.

Hardwood floors and a west-facing bay window make the unit very light

16'4" x 14'3" main room 8'0" x 7'4" kitchen

Kitchen with stove and refrigerator
Bathtub with shower
2 closets

For information on current availability or an application:

Phone: 310-457-6266 ext. 1

Fax: 310-457-7686