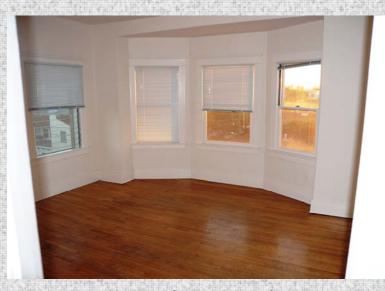

## 

300 San Juan Ave. Unit 15 Venice, CA 90291

This 4th (top) floor single with bathroom and kitchen is available for \$1,450 per month.

Hardwood floors and a west-facing bay window make the unit very light

16'4" x 14'3" main room 8'0" x 7'4" kitchen

Kitchen with stove and refrigerator
Bathtub with shower
2 closets

For information on current availability or an application:

Phone: 310-457-6266 ext. 1

Fax: 310-457-7686