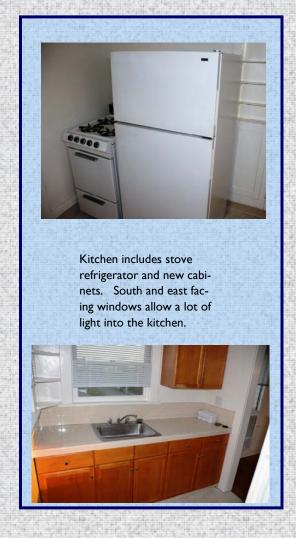

16'4" x 14'3" main room 8'0" x 7'4" kitchen

Kitchen with stove and refrigerator
Bathtub with shower
2 closets

For information on current availability or an application:

Phone: 310-457-6266 ext. 1

Fax: 310-457-7686