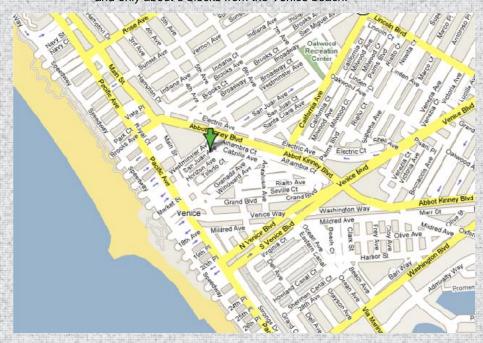

## 

300 San Juan Ave. Venice, CA 90291

Single and one bedroom apartments

spacious rooftop

deck.

This stately four story brick building is at the corner of San Juan and Riviera, a block from Abbott Kinney. The front door is access controlled.

Units have tile and/or hardwood floors. Most floors are new, and the units refurbished.

The building is one block from Abbott Kinney Blvd.; and only about 3 blocks from the Venice beach.

This private yard is available for your leisure and enjoyment.